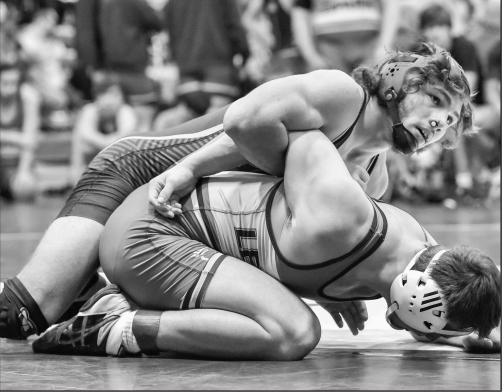

285-lb bout.

Senior David Heredia (top) finished 4-0 at the State Duals tournament at Jeff Davis. Photo/Todd Forrest dropped a razor-thin 4-3 decision at 215 lbs when Berrien's Brady Warren scored a late 2-point reversal during round three, putting him over the top.