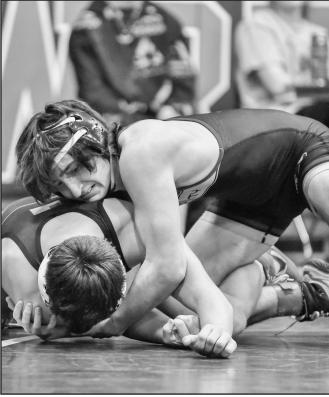

responded with convincing wins, with Smith-Foot mounting a 10-0 advantage at 175 lbs before his second-round pin. Heredia held a 6-1 margin when he scored a second-round

Senior Xander Rotko went 3-1 at State Duals. Photo/Todd Forrest pinfall at 190.